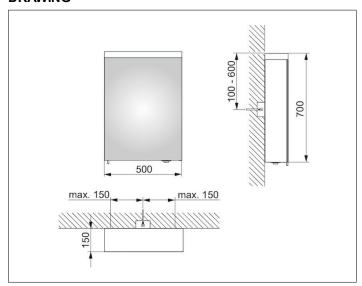

# PRODUCT DATA SHEET



## **Royal Reflex.2** 24201171131 Mirror cabinet

#### **PRODUCT**



#### **DRAWING**



## **PRODUCT ATTRIBUTES**

1 hinged double sided crystal mirror door, exterior body sides mirrored Operation:

External dimmer with the functions:

- on/off
- dim
- Changing between 3 lighting options Illumination:

Illumination from above and washbasin illumination in the bottom panel light colour 3000 kelvin (warm white), LED 19 watt (lifespan > 30.000 hours) infinitely dimmable EEK: C , 19 kWh/1000h

#### **EQUIPMENT**

- 1 shaver socket (internal)
- 3 adjustable glass shelves soft-closing doors

### **SURFACE**

silver anodized/right hand

## **DIMENSION**

500 x 700 x 150 mm