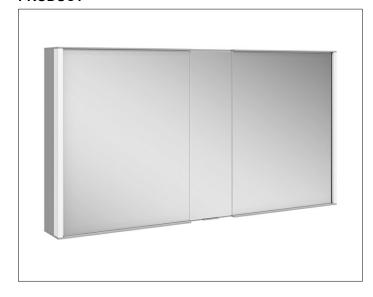

# **Royal Match** 12805171331 Mirror cabinet

## **PRODUCT ATTRIBUTES**

wall mounted,

1 fixed mirror unit (centric)
2 hinged double sided crystal mirror doors, body in aluminium silver anodized, rear panel in back-lacquered white glass

Operation:

control panel with capacitive touch sensor, optional to be operated via the light switch Illumination:

## **SURFACE**

silver anodized