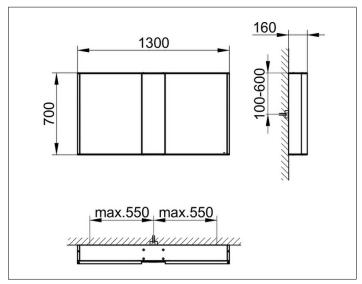

# PRODUCT DATA SHEET



# **Royal Match** 12805171331 Mirror cabinet

#### **PRODUCT**



#### **DRAWING**



## **PRODUCT ATTRIBUTES**

wall mounted,

1 fixed mirror unit (centric)
2 hinged double sided crystal mirror doors, body in aluminium silver anodized, rear panel in back-lacquered white glass

Operation:

control panel with capacitive touch sensor, optional to be operated via the light switch Illumination:

LED 2 x 12,5 watt (lifespan > 30.000 hours), light colour 3000 kelvin (warm white), infinitely dimmable

EEK: C, 25 kWh/1000h

### **EQUIPMENT**

- 1 shaver socket (internal)
- 2 x 3 adjustable glass shelves
- interior lighting

## **SURFACE**

silver anodized

### **DIMENSION**

1300 x 700 x 160 mm