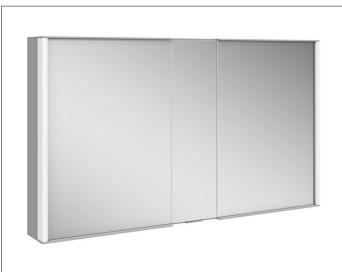

## **Royal Match** 12804171331 Mirror cabinet

## **PRODUCT ATTRIBUTES**

wall mounted,

1 fixed mirror unit (centric) 2 hinged double sided crystal mirror doors,

body in aluminium silver anodized, rear panel in back-lacquered white glass

Operation:

control panel with capacitive touch sensor, optional to be operated via the light switch Illumination: