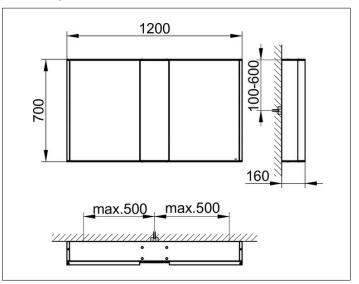

# **PRODUCT DATA SHEET**

## **Royal Match** 12804171331 Mirror cabinet

## PRODUCT



DRAWING



KEUCC

## **PRODUCT ATTRIBUTES**

wall mounted,

1 fixed mirror unit (centric) 2 hinged double sided crystal mirror doors,

body in aluminium silver anodized, rear panel in back-lacquered white glass

Operation:

control panel with capacitive touch sensor, optional to be operated via the light switch Illumination:

LED 2 x 12,5 watt (lifespan > 30.000 hours), light colour 3000 kelvin (warm white), infinitely dimmable EEK: C , 25 kWh/1000h

### EQUIPMENT

- 1 shaver socket (internal)

- 2 x 3 adjustable glass shelves

- interior lighting

SURFACE

silver anodized

### DIMENSION

1200 x 700 x 160 mm