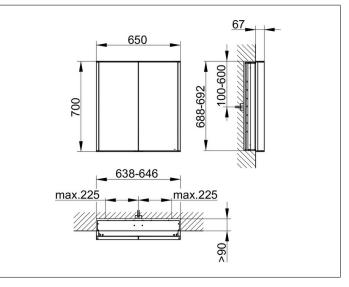

## **PRODUCT DATA SHEET**

# **Royal Match**

12811171331 Mirror cabinet

#### PRODUCT



## DRAWING



KEUCC

## **PRODUCT ATTRIBUTES**

for recessed installation 2 hinged double sided crystal mirror doors, body in aluminium silver anodized, rear panel in back-lacquered white glass Operation: control panel with capacitive touch sensor, optional to be operated via the light switch Illumination: LED 2 x 12,5 watt (lifespan > 30.000 hours), light colour 3000 kelvin (warm white), infinitely dimmable EEK: C, 25 kWh/1000h

#### EQUIPMENT

- 1 shaver socket (internal)

- 2 x 3 adjustable glass shelves

- interior lighting

### SURFACE

silver anodized

#### DIMENSION

650 x 700 x 150 mm