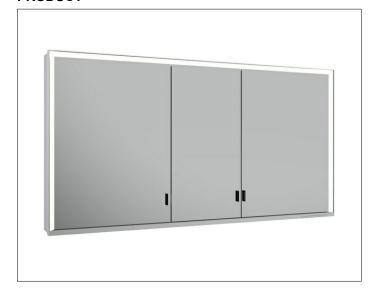

#### **PRODUCT**

### **PRODUCT ATTRIBUTES**

wall mounted,

adjustable light colour from 2700 kelvin (warm white) to 6500 kelvin (daylight),

3 hinged double sided crystal mirrored doors,

Body: aluminium silver anodized

Body panels made from rear-lacquered white glass

interior rear wall mirrored

Operation:

key panel with capacitive touch sensor,

integrated extension function for e.g. ligth switch

Illumination:

frame lighting and washbasin/shelf light separately, infinitely dimmable and can be switched on/off LED 68 watt (lifespan > 30.000 hours) infinitely dimmable EEK: C , 68 kWh/1000h

### **EQUIPMENT**

- 2 sockets
- 3 x 2 adjustable glass shelves
- hidden storage space across full width
- soft-closing doors

### **SURFACE**

silver anodized