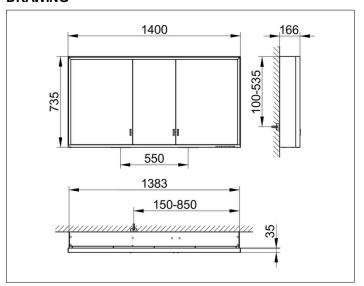

# PRODUCT DATA SHEET



## **Royal Lumos** 14306172331 Mirror cabinet

#### **PRODUCT**



#### **DRAWING**



### **PRODUCT ATTRIBUTES**

wall mounted,

adjustable light colour from 2700 kelvin (warm white) to 6500 kelvin (daylight),

3 hinged double sided crystal mirrored doors,

Body: aluminium silver anodized

Body panels made from rear-lacquered white glass

interior rear wall mirrored

Operation:

key panel with capacitive touch sensor,

integrated extension function for e.g. ligth switch

Illumination:

frame lighting and washbasin/shelf light separately, infinitely dimmable and can be switched on/off LED 68 watt (lifespan > 30.000 hours) infinitely dimmable EEK: C , 68 kWh/1000h

### **EQUIPMENT**

- 2 sockets
- 3 x 2 adjustable glass shelves
- hidden storage space across full width
- soft-closing doors

### **SURFACE**

silver anodized

#### **DIMENSION**

1400 x 735 x 165 mm