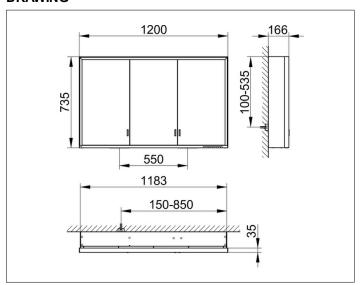

# PRODUCT DATA SHEET



# **Royal Lumos** 14305172331 Mirror cabinet

#### **PRODUCT**



### **DRAWING**



## **PRODUCT ATTRIBUTES**

wall mounted,

adjustable light colour from 2700 kelvin (warm white) to 6500 kelvin (daylight),

3 hinged double sided crystal mirrored doors,

Body: aluminium silver anodized

Body panels made from rear-lacquered white glass

interior rear wall mirrored

Operation:

key panel with capacitive touch sensor,

integrated extension function for e.g. ligth switch Illumination:

frame lighting and washbasin/shelf light separately, infinitely dimmable and can be switched on/off

LED 65 watt (lifespan > 30.000 hours) infinitely dimmable EEK: C , 65 kWh/1000h

# **EQUIPMENT**

- 2 sockets
- 3 x 2 adjustable glass shelves
- hidden storage space across full width
- soft-closing doors

# **SURFACE**

silver anodized

### **DIMENSION**

1200 x 735 x 165 mm