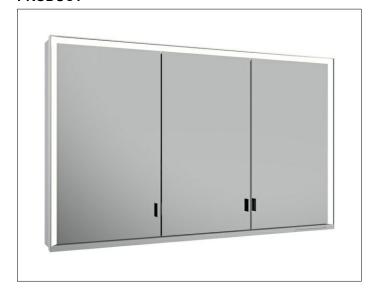

#### **PRODUCT**

## **PRODUCT ATTRIBUTES**

wall mounted,

adjustable light colour from 2700 kelvin (warm white) to 6500 kelvin (daylight),

3 hinged double sided crystal mirrored doors,

Body: aluminium silver anodized

Body panels made from rear-lacquered white glass

# **EQUIPMENT**

- 2 sockets
- 3 x 2 adjustable glass shelves
- hidden storage space across full width
- soft-closing doors