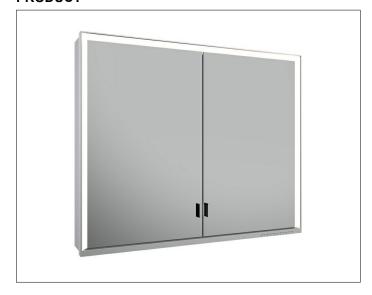

#### **PRODUCT**

### **PRODUCT ATTRIBUTES**

wall mounted,

adjustable light colour from 2700 kelvin (warm white) to 6500 kelvin (daylight),

2 hinged double sided crystal mirrored doors,

Body: aluminium silver anodized

Body panels made from rear-lacquered white glass

interior rear wall mirrored

Operation:

key panel with capacitive touch sensor,

integrated extension function for e.g. ligth switch

Illumination:

frame lighting and washbasin/shelf light separately, infinitely dimmable and can be switched on/off LED 58 watt (lifespan > 30.000 hours) infinitely dimmable EEK: C , 58 kWh/1000h

### **EQUIPMENT**

- 2 sockets
- 2 x 2 adjustable glass shelves
- hidden storage space across full width
- soft-closing doors

### **SURFACE**

silver anodized