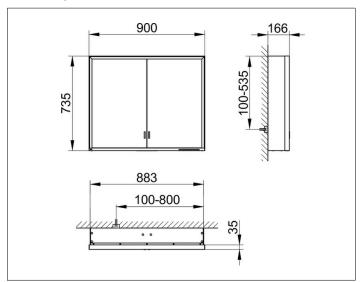

# PRODUCT DATA SHEET



## **Royal Lumos** 14303172331 Mirror cabinet

#### **PRODUCT**



#### **DRAWING**



### **PRODUCT ATTRIBUTES**

wall mounted,

adjustable light colour from 2700 kelvin (warm white) to 6500 kelvin (daylight),

2 hinged double sided crystal mirrored doors,

Body: aluminium silver anodized

Body panels made from rear-lacquered white glass

interior rear wall mirrored

Operation:

key panel with capacitive touch sensor,

integrated extension function for e.g. ligth switch

Illumination:

frame lighting and washbasin/shelf light separately, infinitely dimmable and can be switched on/off LED 58 watt (lifespan > 30.000 hours) infinitely dimmable EEK: C , 58 kWh/1000h

### **EQUIPMENT**

- 2 sockets
- 2 x 2 adjustable glass shelves
- hidden storage space across full width
- soft-closing doors

### **SURFACE**

silver anodized

#### **DIMENSION**

900 x 735 x 165 mm